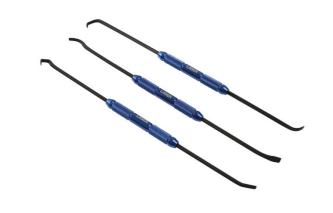

## Mini Pry Bar Set 3pc

A 3 piece, double ended mini pry bar set provides a range of end profiles allowing easy access and removal of difficult to reach O rings.

## **Additional Information**

- Flat, forged tips to easily lever O-rings without damaging the machine.
- Double ended tools provide 6 different end profiles to maximise flexibility and accessibility in hard to reach areas.
- · Overall length: 290mm.
- Central handle with knurled finish provides extra grip & leverage.
- · Made from high grade steel for strength & durability. Packed in EVA foam tray for easy storage.