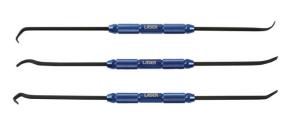

## Mini Pry Bar Set 3pc

A 3 piece, double ended mini pry bar set provides a range of end profiles allowing easy access and removal of difficult to reach O rings.

## **Additional Information**

- Flat, forged tips to easily lever O-rings without damaging the machine.
- Double ended tools provide 6 different end profiles to maximise flexibility and accessibility in hard to reach areas.
- · Overall length: 290mm.
- Central handle with knurled finish provides extra grip & leverage.
- · Made from high grade steel for strength & durability. Packed in EVA foam tray for easy storage.