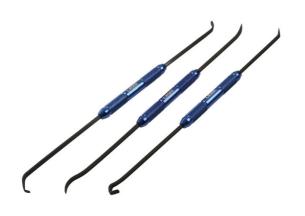

## Mini Pry Bar Set 3pc

A 3 piece, double ended mini pry bar set provides a range of end profiles allowing easy access and removal of difficult to reach O rings.

## **Additional Information**

- Flat, forged tips to easily lever O-rings without damaging the machine.
- Double ended tools provide 6 different end profiles to maximise flexibility and accessibility in hard to reach areas.
- · Overall length: 290mm.
- Central handle with knurled finish provides extra grip & leverage.
- · Made from high grade steel for strength & durability. Packed in EVA foam tray for easy storage.