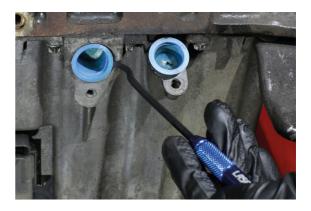

## Mini Pry Bar Set 3pc

A 3 piece, double ended mini pry bar set provides a range of end profiles allowing easy access and removal of difficult to reach O rings.

## **Additional Information**

- Flat, forged tips to easily lever O-rings without damaging the machine.
- Double ended tools provide 6 different end profiles to maximise flexibility and accessibility in hard to reach areas.
- · Overall length: 290mm.
- Central handle with knurled finish provides extra grip & leverage.
- · Made from high grade steel for strength & durability. Packed in EVA foam tray for easy storage.