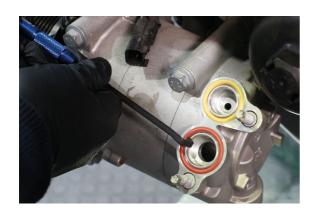

## Mini Pry Bar Set 3pc

A 3 piece, double ended mini pry bar set provides a range of end profiles allowing easy access and removal of difficult to reach O rings.

## **Additional Information**

- Flat, forged tips to easily lever O-rings without damaging the machine.
- Double ended tools provide 6 different end profiles to maximise flexibility and accessibility in hard to reach areas.
- · Overall length: 290mm.
- Central handle with knurled finish provides extra grip & leverage.
- · Made from high grade steel for strength & durability. Packed in EVA foam tray for easy storage.